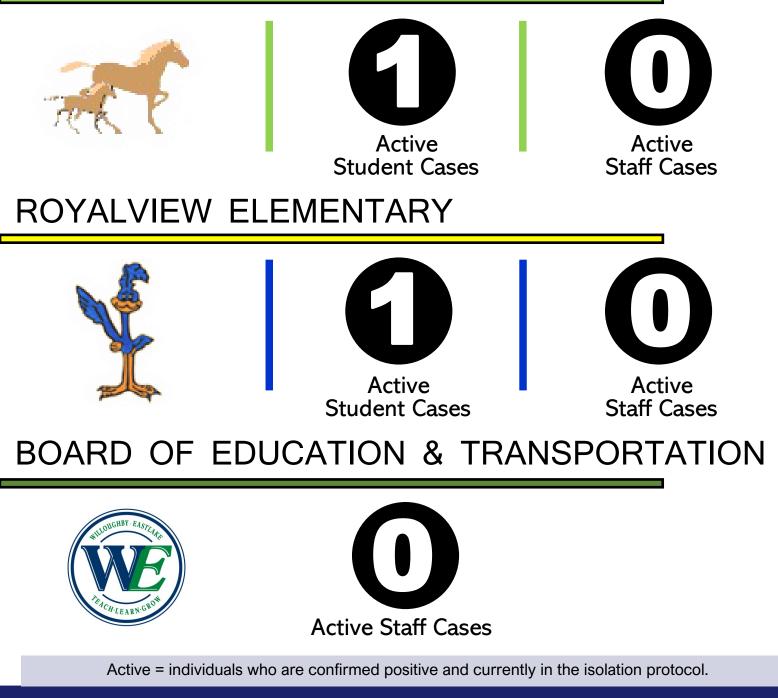

and currently in the isolation protocol.



## COVID-19 NCI & PRESCHOOL DASHBOARD

### NCI EASTLAKE





#### COVID-19 CORONAVIRUS MIDDLE SCHOOL DASHBOARD

#### EASTLAKE MIDDLE



#### W-E SCHOOL OF INNOVATION (GRADES 3-8)





Active Staff Cases

Active = individuals who are confirmed positive and currently in the isolation protocol.



## CORONAVIRUS MIDDLE SCHOOL DASHBOARD

### WILLOUGHBY MIDDLE SCHOOL







Active Staff Cases

#### WILLOWICK MIDDLE SCHOOL







Active Staff Cases

Active = individuals who are confirmed positive and currently in the isolation protocol.



# CORONAVIRUS ELEMENTARY SCHOOL

EDISON ELEMENTARY



Active = individuals who are confirmed positive and currently in the isolation protocol.



## COVID-19 ELEMENTARY SCHOOL DASHBOARD

#### LONGFELLOW ELEMENTARY