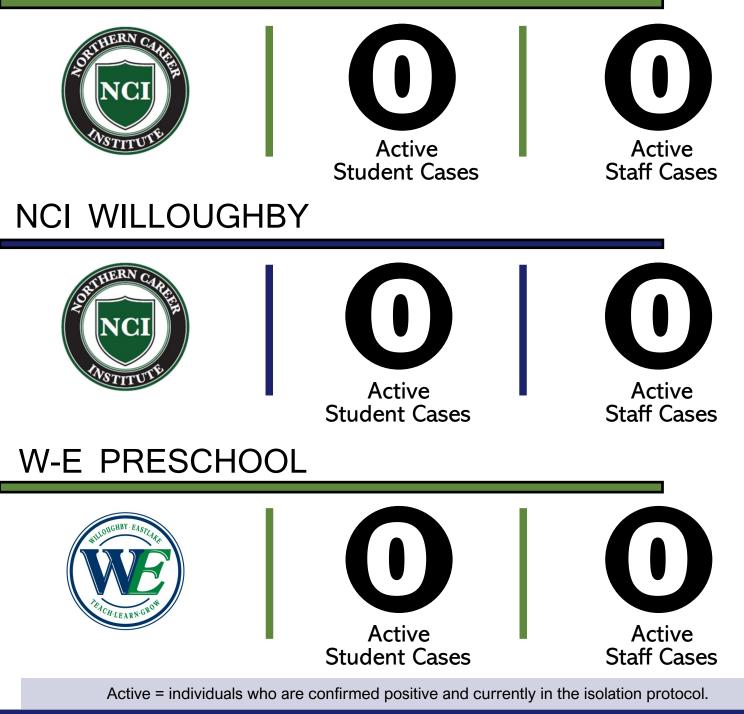

#### HIGH SCHOO **COVID - 19** DASHBOARD **CORONAVIRUS**

#### NORTH HIGH SCHOOL







Active Staff Cases

#### SOUTH HIGH SCHOOL



Active = individuals who are confirmed positive and currently in the isolation protocol.



## COVID-19 NCI & PRESCHOOL DASHBOARD

### NCI EASTLAKE





#### COVID-19 CORONAVIRUS MIDDLE SCHOOL DASHBOARD

#### EASTLAKE MIDDLE



#### W-E SCHOOL OF INNOVATION (GRADES 3-8)





Active Staff Cases

Active = individuals who are confirmed positive and currently in the isolation protocol.



## CORONAVIRUS MIDDLE SCHOOL DASHBOARD

### WILLOUGHBY MIDDLE SCHOOL







Active Staff Cases

#### WILLOWICK MIDDLE SCHOOL







Active Staff Cases

Active = individuals who are confirmed positive and currently in the isolation protocol.



# CORONAVIRUS ELEMENTARY SCHOOL

EDISON ELEMENTARY



Active = individuals who are confirmed positive and currently in the isolation protocol.



## COVID-19 ELEMENTARY SCHOOL DASHBOARD

#### LONGFELLOW ELEMENTARY