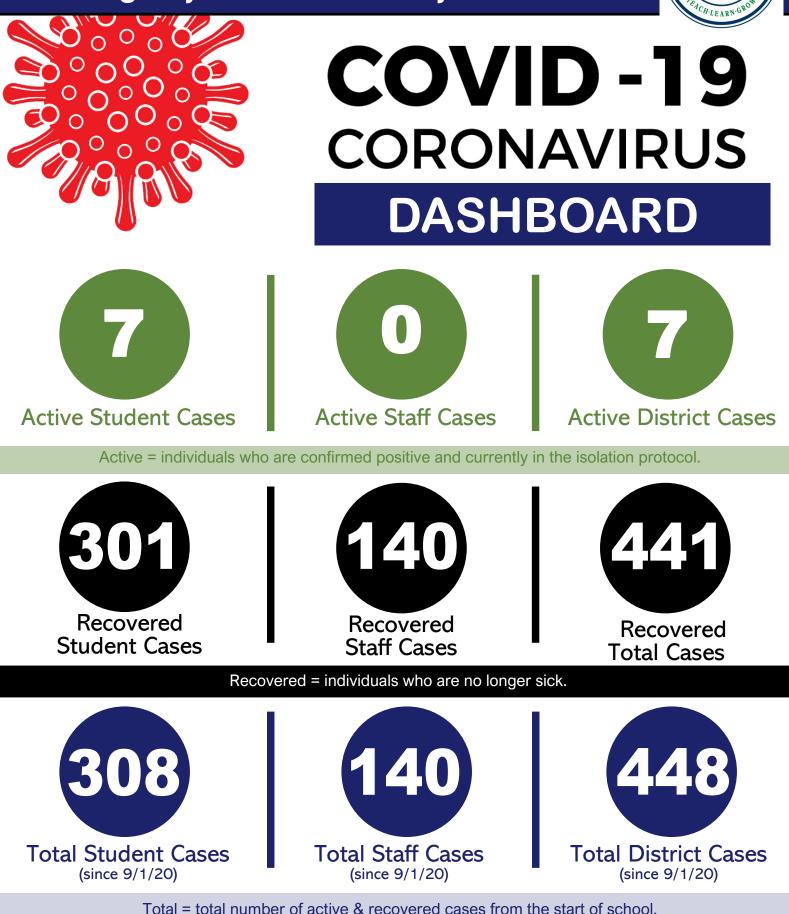

#### HIGH SCHOO **COVID - 19** DASHBOARD **CORONAVIRUS**

#### SOUTH HIGH SCHOOL

Active = individuals who are confirmed positive and currently in the isolation protocol.