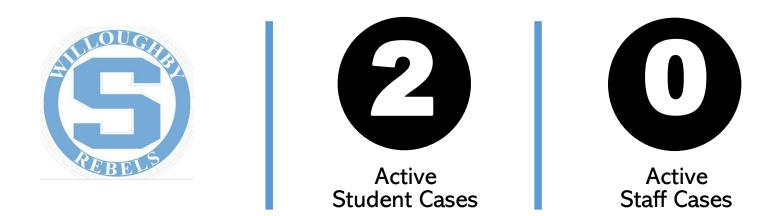

#### SOUTH HIGH SCHOOL

Active = individuals who are confirmed positive and currently in the isolation protocol.